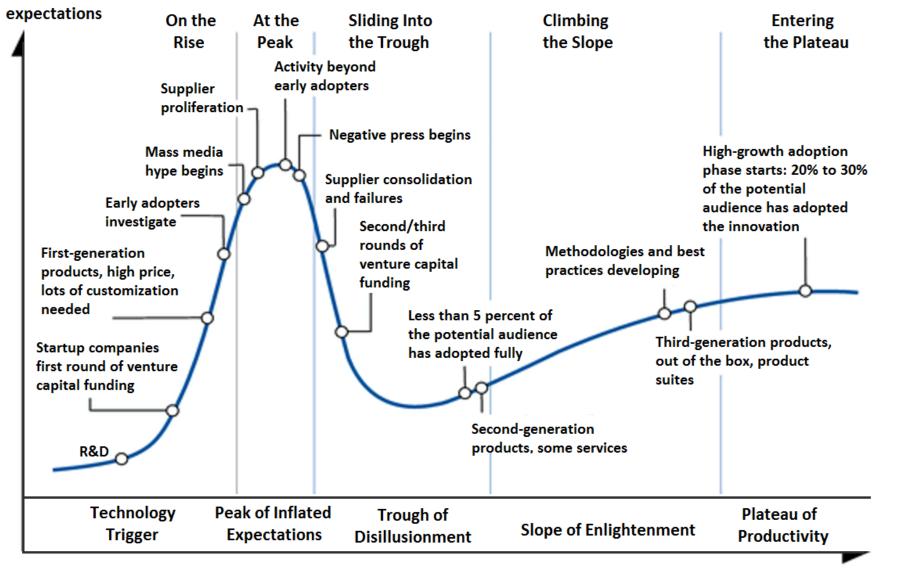

#### Hype Cycle for Emerging Technologies, 2022

#### Gartner

www.wiley.com.au

• the project delivery company  $\checkmark$  V V WILEY