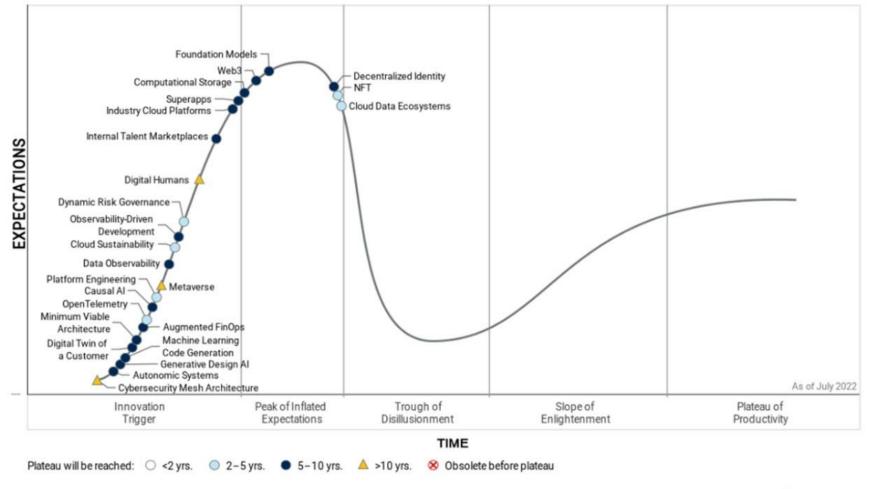

#### Hype Cycle for Emerging Technologies, 2022

#### Gartner

www.wiley.com.au

• the project delivery company  $\checkmark$  V V WILEY