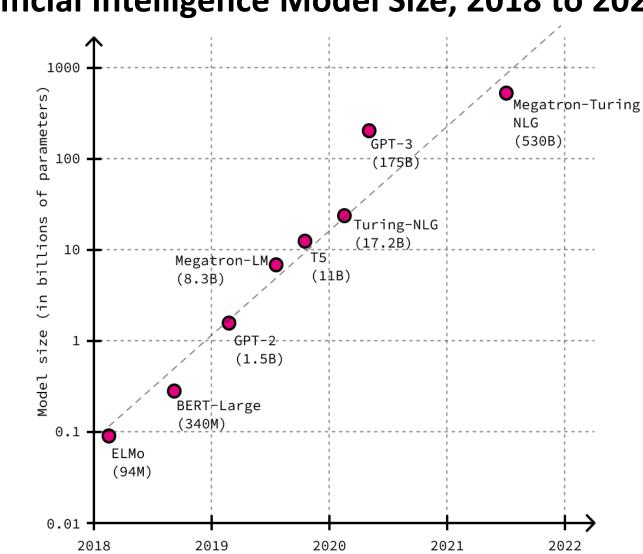

#### Artificial Intelligence Model Size, 2018 to 2022

www.wiley.com.au

the project delivery company  $\downarrow$  V V WILEY

| Mid 80s • | Mid 90s |
|-----------|---------|
|           |         |
|           |         |
|           |         |
|           |         |
|           |         |
|           |         |
|           |         |
|           |         |
|           |         |
|           |         |
|           |         |
|           |         |
|           |         |
|           |         |
|           |         |
|           |         |
|           |         |
|           |         |
|           |         |
|           |         |
|           |         |
|           |         |